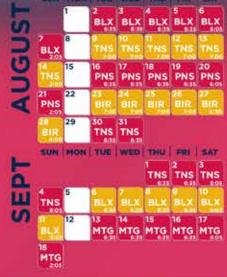

| 2  |                  |          |                  | I<br>MTG  | 2<br>MTG          | 3<br>MTG          | 4<br>MTG   |
|----|------------------|----------|------------------|-----------|-------------------|-------------------|------------|
| 5  | 5<br>MTG<br>701  | 6        | RCT              | RCT       | RCT               | 10<br>RCT         | RCT        |
| 7  | RCT              | 13       | 14<br>BIR        | 15<br>BIR | 16<br>BIR<br>6.16 | 17<br>BIR<br>6133 | 18<br>BIR  |
|    | 19<br>BIR        | 20       | 21<br>MTG        | 22<br>MTG | 21<br>MTG         | 24<br>MTG         | 25<br>MTG  |
|    | 26<br>MTG        | 27       | 28<br>BLX        | 29<br>8LX | SO<br>BLX         |                   |            |
| 3  | SUN              | MON      | TUE              | WED       | THU               | FRI<br>BLX        | BAT<br>BLX |
| רי | BLX              | 4<br>PNS | S                | 6<br>PNS  | 7<br>PNS          | 8<br>PNS          | 9<br>PNS   |
|    | 10<br>PNS        | n        | 12<br>RCT<br>635 | 13<br>RCT | RCT               | 15<br>RCT         | 16<br>RCT  |
|    | 17<br>RCT<br>205 | 18       | 19               | 20        | 21                | 22<br>MTG         | 2J<br>MTG  |
|    |                  | 2        | · · · · ·        | -         | -                 | 100               | 194        |
|    | 24<br>MTG        | 25       | PNS              | PNS       | PNS               | PNS               | PN5        |