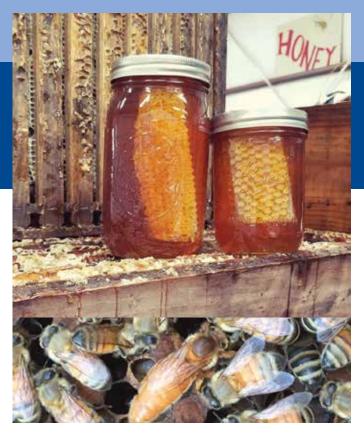

### Pennington FARMS

The city of Pearl is proud to be the home of Pennington Farms Honey. The Pennington family has been providing folks in Central Mississippi and beyond with the most delicious local honey since 1964. The amber colored honey is the result of the distinct combination of gathered nectars from the various native flowering plants that thrive in Central Mississippi where the hives reside and bees forage.

Raw honey is a delicious and healthy sweetener, great in recipes, and highly sought after by health-conscious consumers. Incredibly, it is estimated that bees must collectively tap around two million flowers and fly 55,000 miles to produce just one pound of honey.

Honey starts as flower nectar collected by bees, which gets broken down into simple sugars stored inside the honeycomb. The design of the honeycomb and constant fanning of the bees' wings causes evaporation, creating sweet liquid honey. Honey's color and flavor vary based on the nectar collected by the bees. For example, honey made from orange blossom nectar might be light in color, whereas honey from avocado or wildflowers might have a dark amber color.

On average, a hive will produce about 55 pounds of surplus honey each year. Beekeepers harvest it by collecting the honeycomb frames and scraping off the wax cap that bees make to seal off honey in each cell. Once the caps are removed, the frames are placed in an extractor, a centrifuge that spins the frames, forcing honey out of the comb. After the honey is extracted, it's strained only to remove any remaining wax and other particles but

#### Florists

BOUQUETS OF PEARL 436 North Bierdeman Road Pearl, MS 39208 601-933-0029

CHAPMAN'S FLORIST 5647 Highway 80 East Suite 6 Pearl, MS 39208 601-936-0391 Food & Beverage Distribution

PENNINGTON FARMS HONEY 194 Cooperhurst Road Pearl, MS 39208 601-260-2992